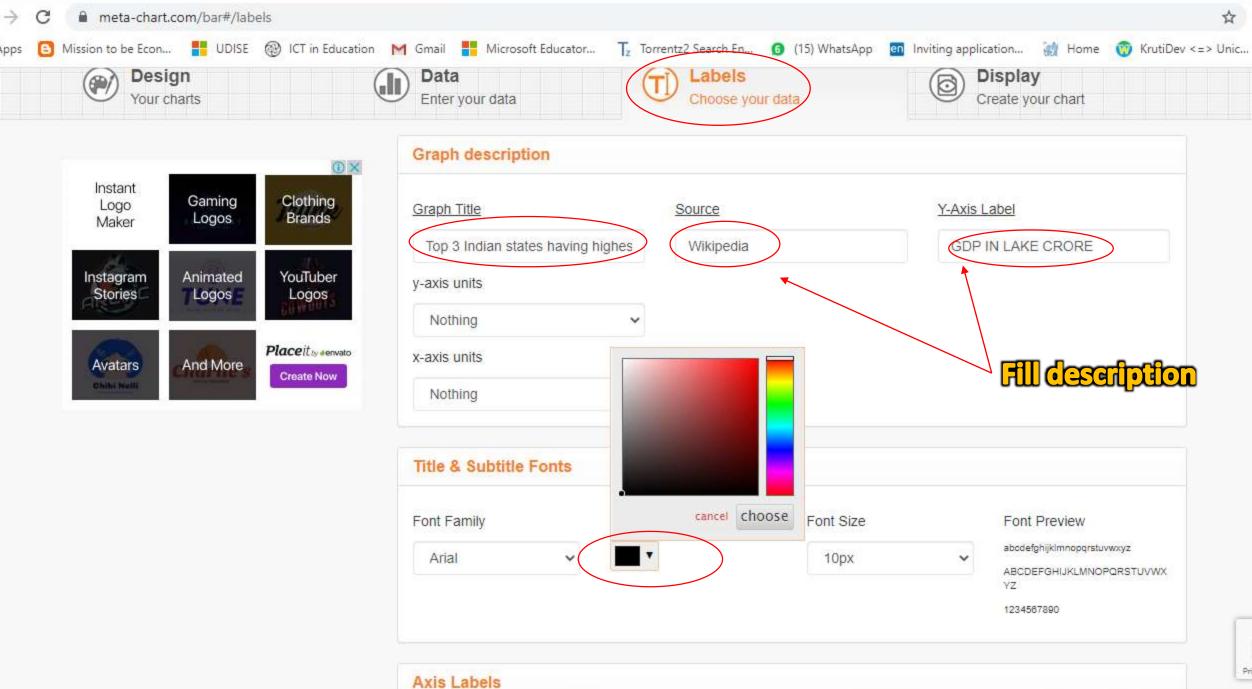

### **Top 3 Indian states having highest GDP**

| S.N. | STATE       | GDP IN LAKE CRORE |
|------|-------------|-------------------|
| 1    | Maharashtra | ₹29.79 lakh crore |
| 2    | Tamil Nadu  | ₹17.25 lakh crore |
| 3    | Gujarat     | ₹17.01 lakh crore |

Source - Wikipedia

ENG 4:46 PM

ENG 4:49 PM

ENG 4:52 PM