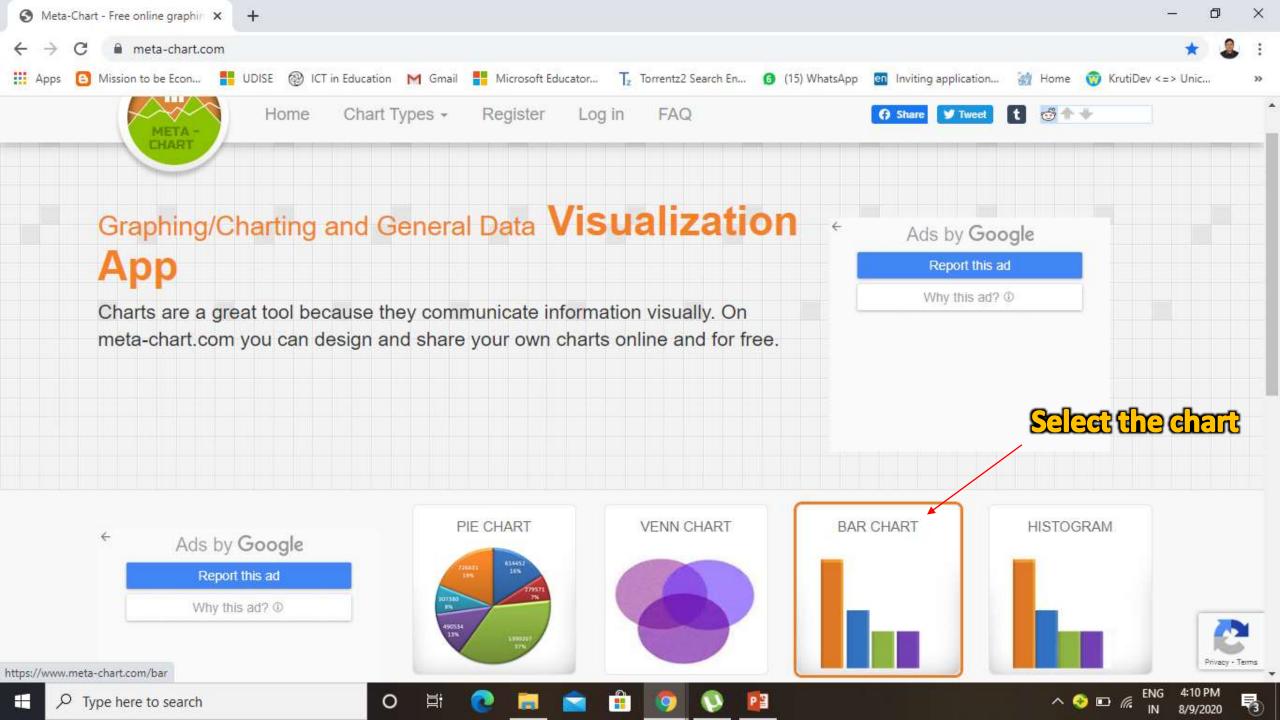

Charts are a great tool because they communicate information visually. On meta-chart.com you can design and share your own charts online and for free.

It is very useful in Economics, Commerce, Math's and Science Subjects.