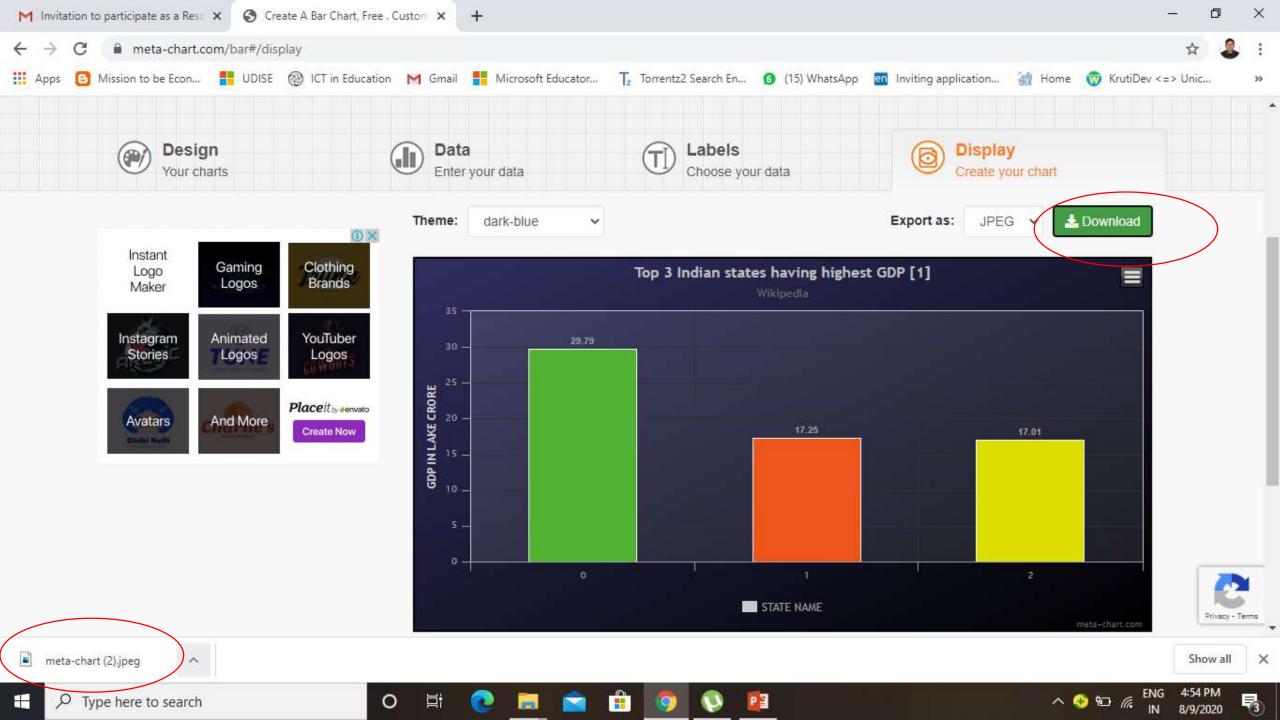

### **Top 3 Indian states having highest GDP**

| S.N. | STATE       | GDP IN LAKE CRORE |
|------|-------------|-------------------|
| 1    | Maharashtra | ₹29.79 lakh crore |
| 2    | Tamil Nadu  | ₹17.25 lakh crore |
| 3    | Gujarat     | ₹17.01 lakh crore |

Source - Wikipedia

ENG 4:46 PM

ENG 4:49 PM

ENG 4:52 PM