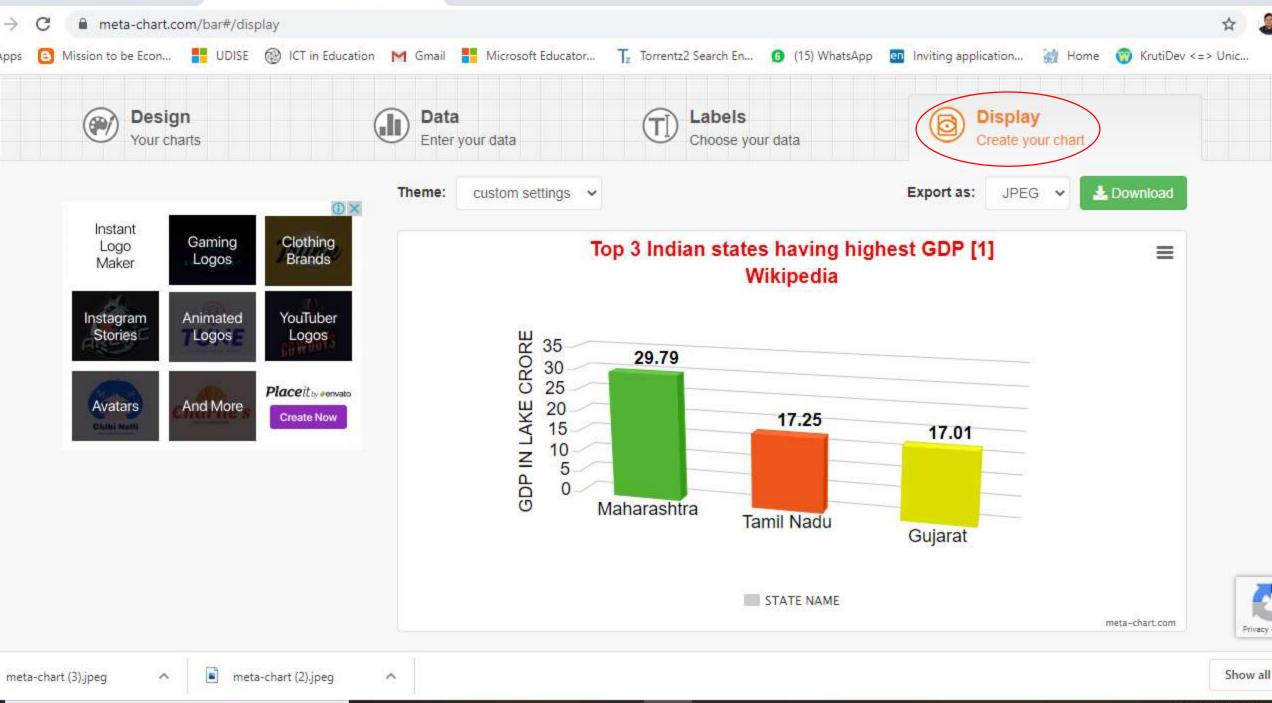

### **Top 3 Indian states having highest GDP**

| S.N. | STATE       | GDP IN LAKE CRORE |
|------|-------------|-------------------|
| 1    | Maharashtra | ₹29.79 lakh crore |
| 2    | Tamil Nadu  | ₹17.25 lakh crore |
| 3    | Gujarat     | ₹17.01 lakh crore |

Source - Wikipedia

ENG 4:46 PM

ENG 4:49 PM

ENG 4:52 PM