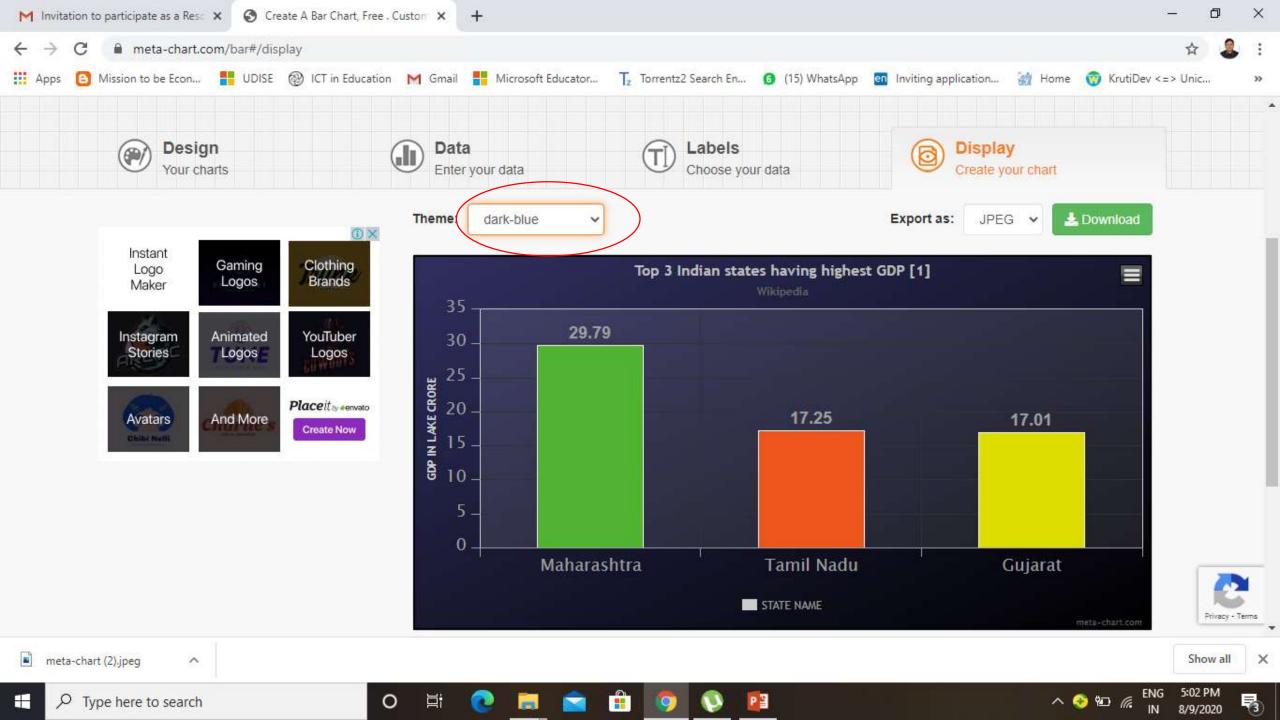

### **Top 3 Indian states having highest GDP**

| S.N. | STATE       | GDP IN LAKE CRORE |
|------|-------------|-------------------|
| 1    | Maharashtra | ₹29.79 lakh crore |
| 2    | Tamil Nadu  | ₹17.25 lakh crore |
| 3    | Gujarat     | ₹17.01 lakh crore |

Source - Wikipedia

ENG 4:46 PM

ENG 4:49 PM

ENG 4:52 PM