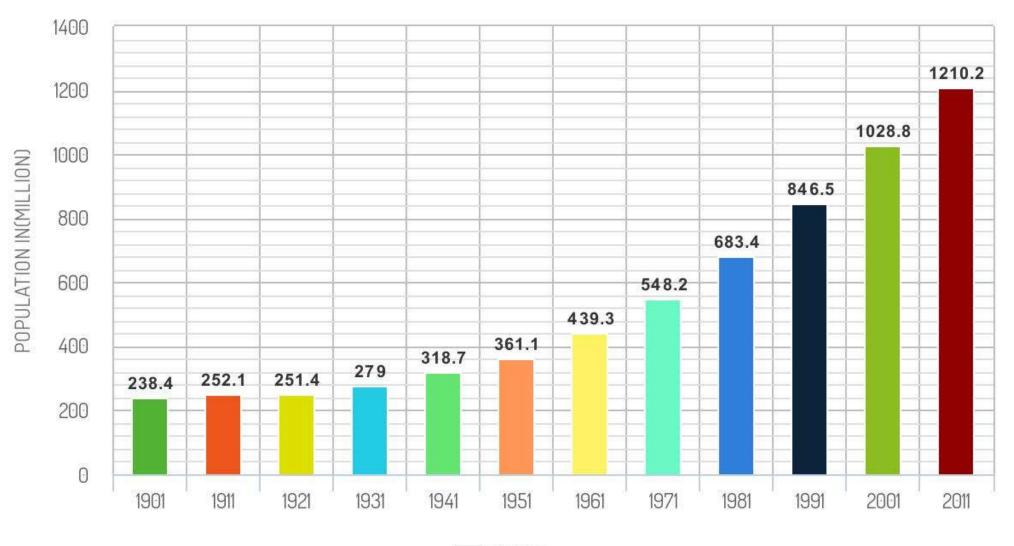

me  Tally |   |     |     |     |   |    |
|-----------|---------------------------------------|---|-----|-----|-----|---|----|
| CLASS VI  | Ж                                     | Ж | Ж   | Ж   | Ж   |   | 29 |
| CLASS VI  | I <sub>W</sub>                        | Ж | Ж   | Ж   | Ж   |   | 27 |
| CLASS VII | Y///                                  | Ж | JWK | JW. | JWK | 1 | 26 |
| CLASS IX  | W.                                    | Ж | Ж   | Ж   | Ж   |   | 25 |
| X         | Ж                                     | Ж | Ж   | Ж   |     |   | 23 |
| XI        | W                                     | Ж | W   | 1   |     |   | 17 |
| XII       | Ж                                     | Ж | Ж   |     |     |   | 15 |

#### **INDIAN POPULATIONS (1901-2011)**

#### INDIA POPULATION STATISTICAL



## TOP 10 COUNTRY HAVING HIGHEST GDP WIKIPEDIA



### TOP SIX MOST POPULATED COUNTRY OF THE WORLD WIKIPEDIA