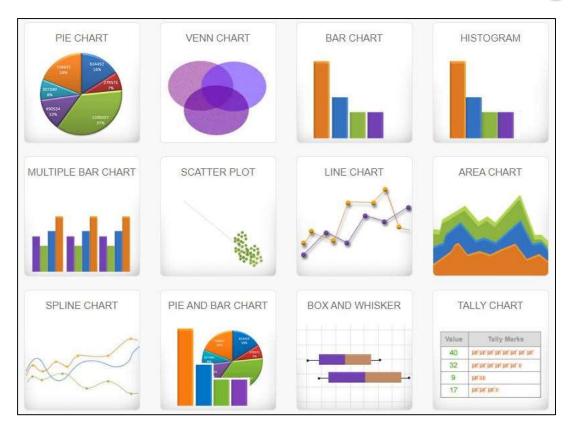

# How to create online Charts by using data

With Meta-chart.com

Charts are often used to ease understanding of large quantities of data and the relationships between parts of the data. Charts can usually be read more quickly than the raw data. They are used in a wide variety of fields, and can be created by hand (often on graph paper) or by computer using a charting application.

Charts are a great tool because they communicate information visually. On meta-chart.com you can design and share your own charts online and for free.

It is very useful in Economics, Commerce, Math's and Science Subjects.