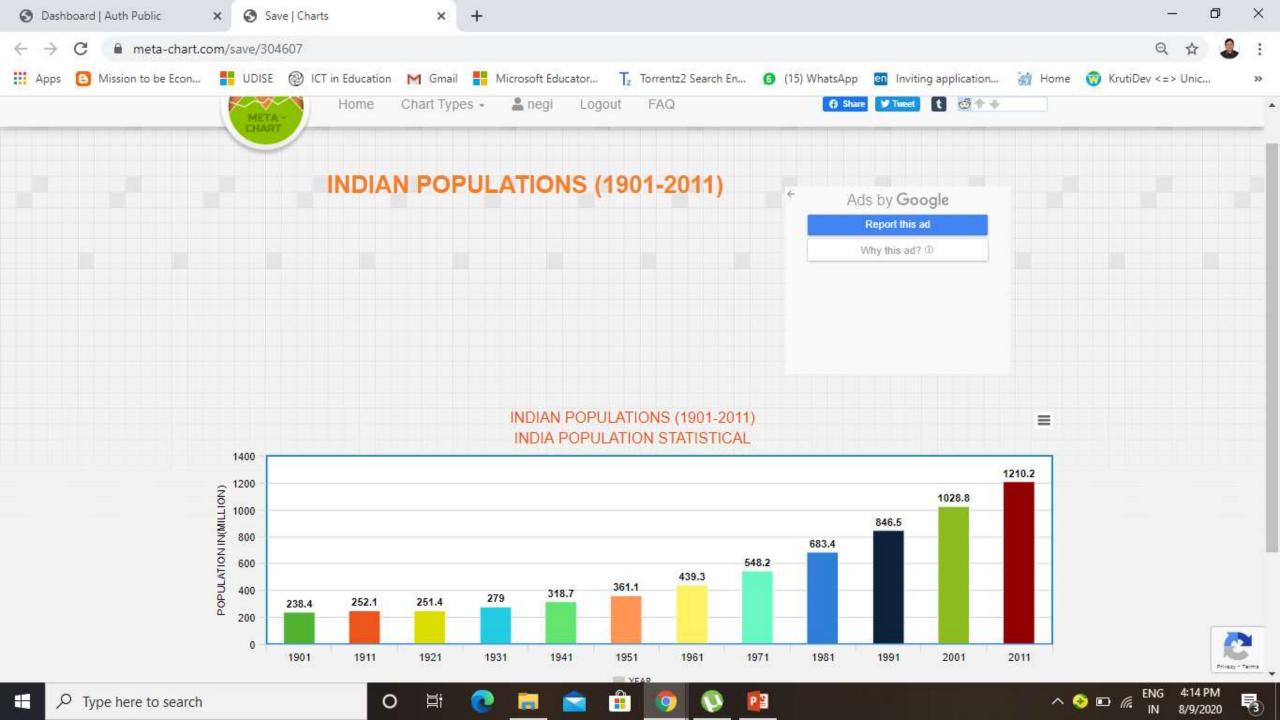

s of the data. Charts can usually be read more quickly than the raw data. They are used in a wide variety of fields, and can be created by hand (often on graph paper) or by computer using a charting application.

Charts are a great tool because they communicate information visually. On meta-chart.com you can design and share your own charts online and for free.

It is very useful in Economics, Commerce, Math's and Science Subjects.













### **Top 3 Indian states having highest GDP**

| S.N. | STATE       | GDP IN LAKE CRORE |
|------|-------------|-------------------|
| 1    | Maharashtra | ₹29.79 lakh crore |
| 2    | Tamil Nadu  | ₹17.25 lakh crore |
| 3    | Gujarat     | ₹17.01 lakh crore |

Source - Wikipedia





ENG 4:46 PM









ENG 4:49 PM













ENG 4:52 PM







# Create more Design of Chart



FNG 4:55 PM



ENG 5:05 PM





ENG 5:05 PM

# **Example of more Chart**

| Name      | TOTAL STUDENTS IN SCHOOL  Name  Tally |   |     |     |     |   |    |
|-----------|---------------------------------------|---|-----|-----|-----|---|----|
| CLASS VI  | Ж                                     | Ж | Ж   | Ж   | Ж   |   | 29 |
| CLASS VI  | I <sub>W</sub>                        | Ж | Ж   | Ж   | Ж   |   | 27 |
| CLASS VII | Y///                                  | Ж | JWK | JW. | JWK | 1 | 26 |
| CLASS IX  | W.                                    | Ж | Ж   | Ж   | Ж   |   | 25 |
| X         | Ж                                     | Ж | Ж   | Ж   |     |   | 23 |
| XI        | W                                     | Ж | W   | 1   |     |   | 17 |
| XII