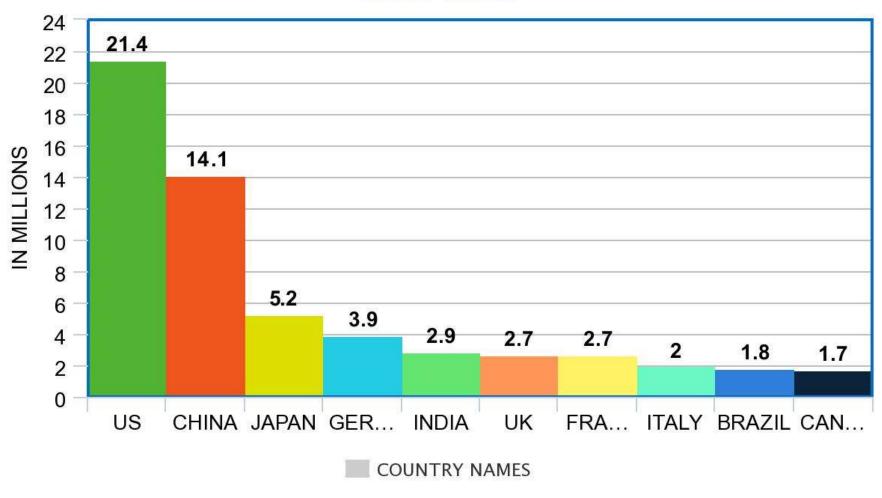

-----|---------------------------------------|---|-----|-----|-----|---|----|
| CLASS VI  | Ж                                     | Ж | Ж   | Ж   | Ж   |   | 29 |
| CLASS VI  | I <sub>W</sub>                        | Ж | Ж   | Ж   | Ж   |   | 27 |
| CLASS VII | Y///                                  | Ж | JWK | JW. | JWK | 1 | 26 |
| CLASS IX  | W.                                    | Ж | Ж   | Ж   | Ж   |   | 25 |
| X         | Ж                                     | Ж | Ж   | Ж   |     |   | 23 |
| XI        | W                                     | Ж | W   | 1   |     |   | 17 |
| XII       | Ж                                     | Ж | Ж   |     |     |   | 15 |

#### **INDIAN POPULATIONS (1901-2011)**

#### INDIA POPULATION STATISTICAL



## TOP 10 COUNTRY HAVING HIGHEST GDP WIKIPEDIA



### TOP SIX MOST POPULATED COUNTRY OF THE WORLD WIKIPEDIA