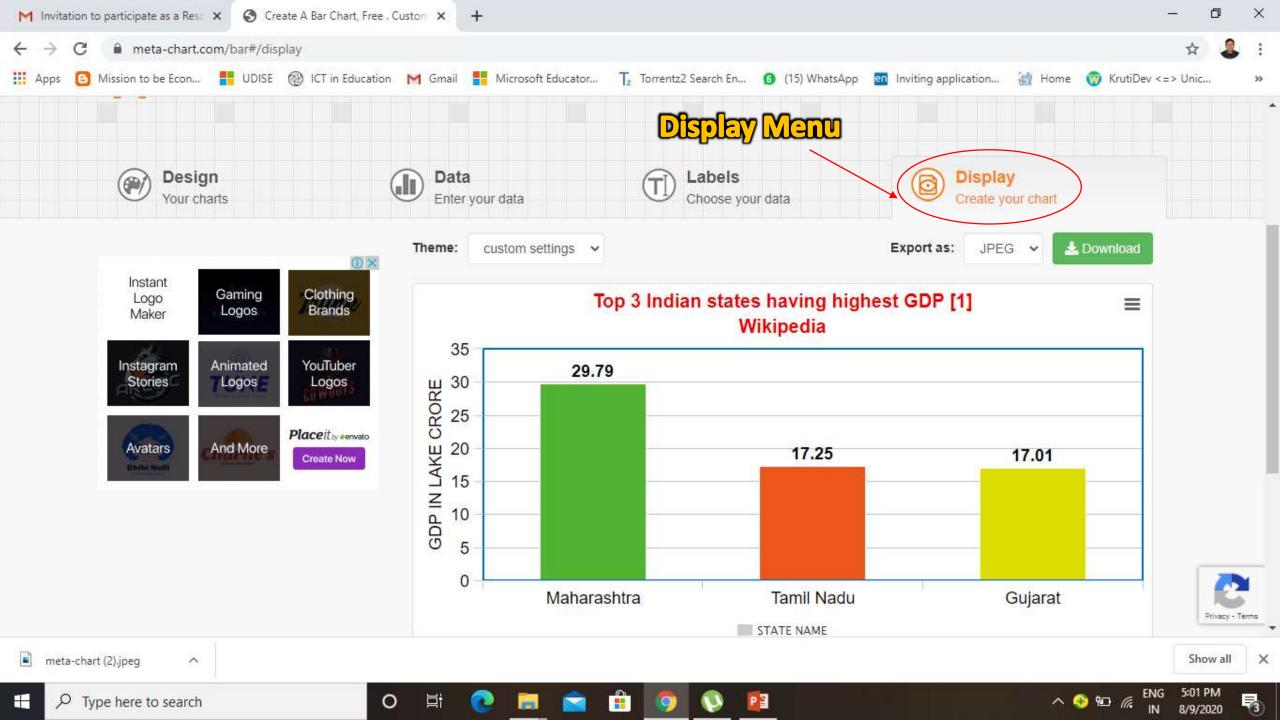

### **Top 3 Indian states having highest GDP**

| S.N. | STATE       | GDP IN LAKE CRORE |
|------|-------------|-------------------|
| 1    | Maharashtra | ₹29.79 lakh crore |
| 2    | Tamil Nadu  | ₹17.25 lakh crore |
| 3    | Gujarat     | ₹17.01 lakh crore |

Source - Wikipedia

ENG 4:46 PM

ENG 4:49 PM

ENG 4:52 PM