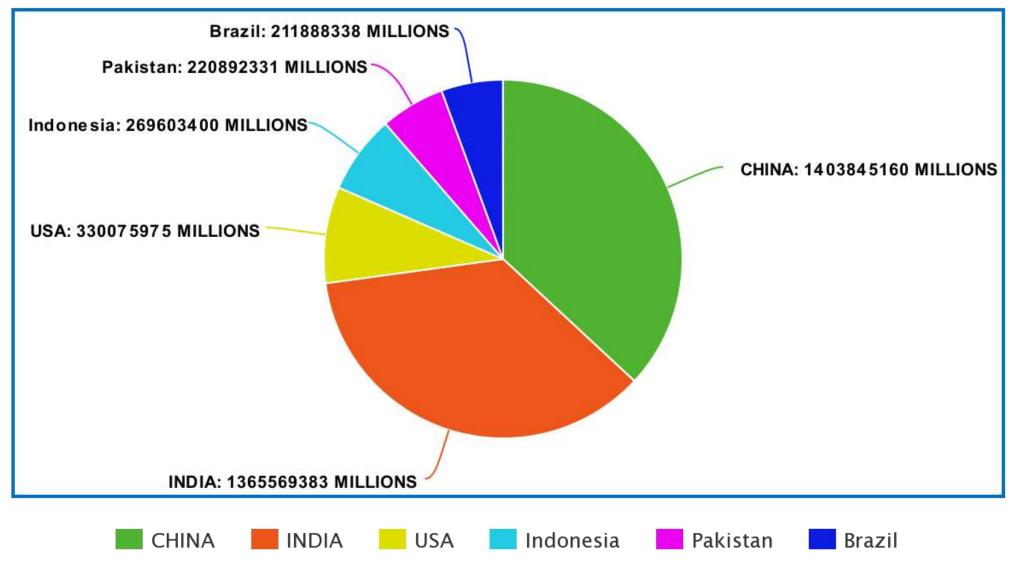

|-----|---|----|
| CLASS VI  | Ж                                     | Ж | Ж   | Ж   | Ж   |   | 29 |
| CLASS VI  | I <sub>W</sub>                        | Ж | Ж   | Ж   | Ж   |   | 27 |
| CLASS VII | Y///                                  | Ж | JWK | JW. | JWK | 1 | 26 |
| CLASS IX  | W.                                    | Ж | Ж   | Ж   | Ж   |   | 25 |
| X         | Ж                                     | Ж | Ж   | Ж   |     |   | 23 |
| XI        | W                                     | Ж | W   | 1   |     |   | 17 |
| XII       | Ж                                     | Ж | Ж   |     |     |   | 15 |

#### **INDIAN POPULATIONS (1901-2011)**

#### INDIA POPULATION STATISTICAL



## TOP 10 COUNTRY HAVING HIGHEST GDP WIKIPEDIA



### TOP SIX MOST POPULATED COUNTRY OF THE WORLD WIKIPEDIA