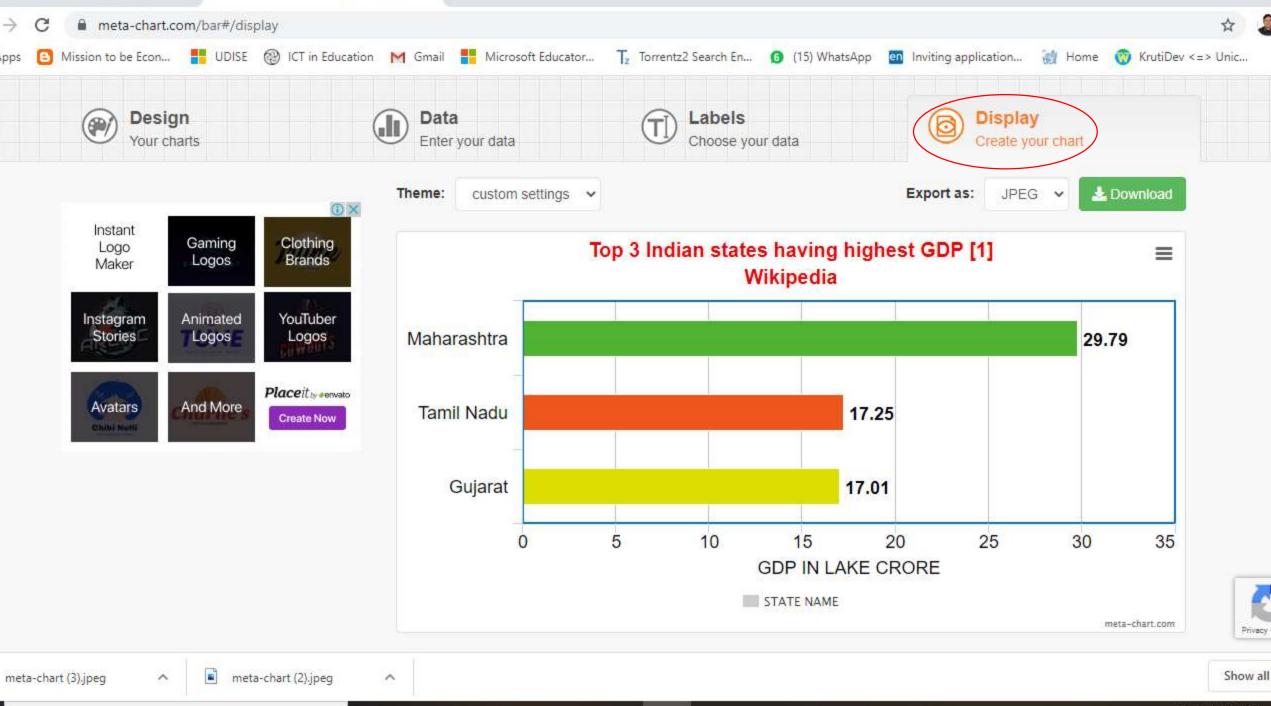

### **Top 3 Indian states having highest GDP**

| S.N. | STATE       | GDP IN LAKE CRORE |
|------|-------------|-------------------|
| 1    | Maharashtra | ₹29.79 lakh crore |
| 2    | Tamil Nadu  | ₹17.25 lakh crore |
| 3    | Gujarat     | ₹17.01 lakh crore |

Source - Wikipedia

ENG 4:46 PM

ENG 4:49 PM

ENG 4:52 PM