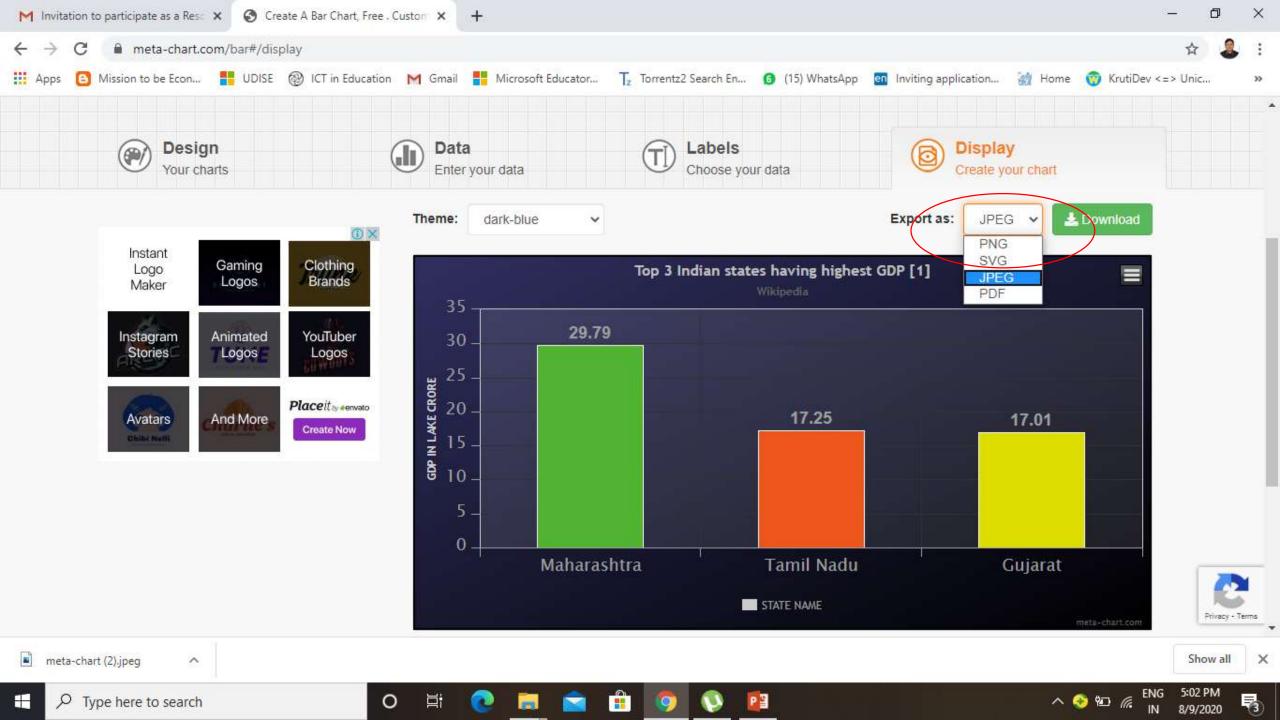

### **Top 3 Indian states having highest GDP**

| S.N. | STATE       | GDP IN LAKE CRORE |
|------|-------------|-------------------|
| 1    | Maharashtra | ₹29.79 lakh crore |
| 2    | Tamil Nadu  | ₹17.25 lakh crore |
| 3    | Gujarat     | ₹17.01 lakh crore |

Source - Wikipedia

ENG 4:46 PM

ENG 4:49 PM

ENG 4:52 PM