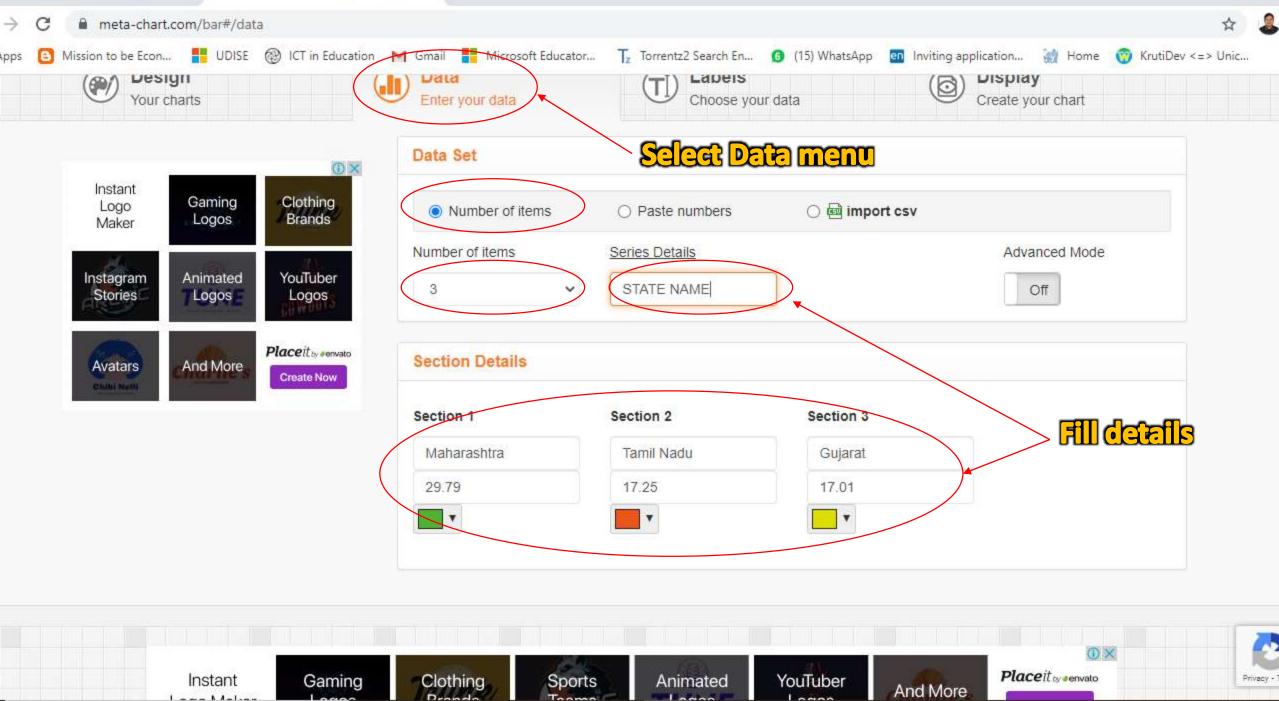

### **Top 3 Indian states having highest GDP**

| S.N. | STATE       | GDP IN LAKE CRORE |
|------|-------------|-------------------|
| 1    | Maharashtra | ₹29.79 lakh crore |
| 2    | Tamil Nadu  | ₹17.25 lakh crore |
| 3    | Gujarat     | ₹17.01 lakh crore |